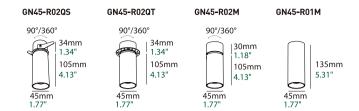

| Basic Information |                                       |
|-------------------|---------------------------------------|
| Model             | GN45-R02QS/R02QT/R02M/R01N            |
| Finishing Color   | White/Black                           |
| Reflector Color   | White/Black/Golder                    |
| Material          | Pure Alu. (Heat Sink)/Die-casting Alu |
| Cutout Size       | ₫ 45mm                                |
| IP Rating         | IP20                                  |
| Power             | Max. 8W                               |
| Input Voltage     | DC36V                                 |
| Input Current     | Max. 200m/                            |