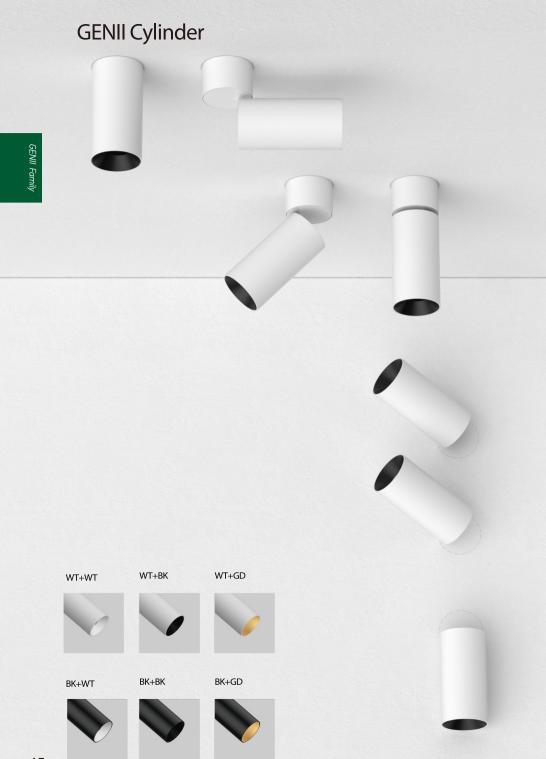

| Basic Information |                                       |
|-------------------|---------------------------------------|
| Model             | GN45-R02QS/R02QT/R02M/R01N            |
| Finishing Color   | White/Black                           |
| Reflector Color   | White/Black/Golder                    |
| Material          | Pure Alu. (Heat Sink)/Die-casting Alu |
| Cutout Size       | ₫ 45mm                                |
| IP Rating         | IP20                                  |
| Power             | Max. 8W                               |
| Input Voltage     | DC36V                                 |
| Input Current     | Max. 200m/                            |